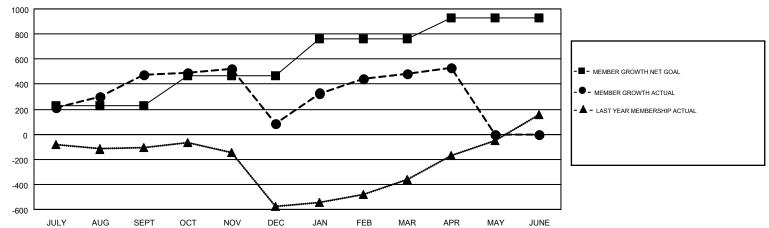

## GOALS AND ACTUAL MEMBERS CUMULATIVE

| DROPPED CLUBS: 23  |       | 210 CLUBS OF 314 ADDED 1 OR MORE<br>NEW MEMBERS | <u> </u>                  |           |     |
|--------------------|-------|-------------------------------------------------|---------------------------|-----------|-----|
| DROPPED MEMBERS    |       |                                                 |                           |           |     |
| DECEASED           | 20    | CLICK HERE FOR CUMULATIVE                       | TOTAL FAMILY UNIT MEMBERS |           | 523 |
| CLUB CANCELLED 371 |       | MEMBERSHIP DATA                                 |                           |           | 200 |
| OTHER              | 712   |                                                 | FAMILY MEMBERS PA         | YING HALF | 300 |
| TOTAL              | 1,103 |                                                 | BOLO                      |           |     |