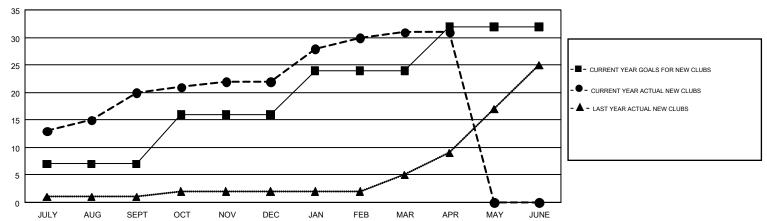

| JULY/AUG/SEPT         | 230                       | 722                     | 210                                                |  |
| OCT/NOV/DEC           | 9             | 2         | 13            | OCT/NOV/DEC           | 240                       | 322                     | 694                                                |  |
| JAN/FEB/MAR           | 8             | 9         | 3             | JAN/FEB/MAR           | 290                       | 593                     | 154                                                |  |
| APR/MAY/JUNE          | 8             | 0         | 0             | APR/MAY/JUNE          | 170                       | 101                     | 46                                                 |  |

## GOALS AND ACTUAL NEW CLUBS CUMULATIVE



## GOALS AND ACTUAL MEMBERS CUMULATIVE



| DROPPED CLUBS: 23  |       | 210 CLUBS OF 314 ADDED 1 OR MORE<br>NEW MEMBERS | <u> </u>                  |           |     |
|--------------------|-------|-------------------------------------------------|---------------------------|-----------|-----|
| DROPPED MEMBERS    |       |                                                 |                           |           |     |
| DECEASED           | 20    | CLICK HERE FOR CUMULATIVE                       | TOTAL FAMILY UNIT MEMBERS |           | 523 |
| CLUB CANCELLED 371 |       | MEMBERSHIP DATA                                 |                           |           | 200 |
| OTHER              | 712   |                                                 | FAMILY MEMBERS PA         | YING HALF |